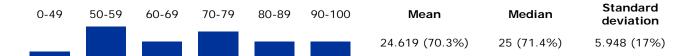

# Summary

| Points Possible | Low Score  | High Score | Mean           | Median     | # of Students |
|-----------------|------------|------------|----------------|------------|---------------|
| 35              | 10 (28.6%) | 35 (100%)  | 24.619 (70.3%) | 25 (71.4%) | 21            |