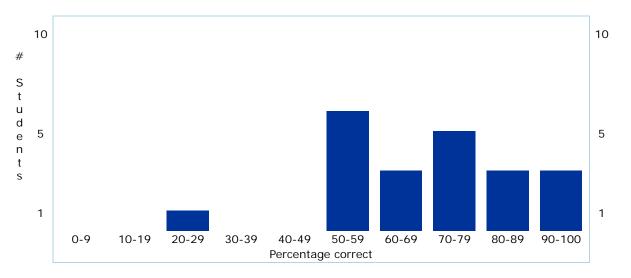

## Frequency distribution of student scores

### Individual student results

| Student Name | Points    |       | Percentage |
|--------------|-----------|-------|------------|
| Student Name | 10/35     | 28.6% |            |
| Student Name | 23/35     | 65.7% |            |
| Student Name | 20/35     | 57.1% |            |
| Student Name | 18/35     | 51.4% |            |
| Student Name | 20/35     | 57.1% |            |
| Student Name | 33/35     | 94.3% |            |
| Student Name | 27/35     | 77.1% |            |
| Student Name | 19/35     | 54.3% |            |
| Student Name | 20/35     | 57.1% |            |
| Student Name | 31/35     | 88.6% |            |
| Student Name | 32/35     | 91.4% |            |
| Student Name | 25/35     | 71.4% |            |
| Student Name | 26/35     | 74.3% |            |
| Student Name | 35/35     | 100%  |            |
| Student Name | 30/35     | 85.7% |            |
| Student Name | 27/35     | 77.1% |            |
| Student Name | 23/35     | 65.7% |            |
| Student Name | 20/35     | 57.1% |            |
| Student Name | 25/35     | 71.4% |            |
| Student Name | 22/35     | 62.9% |            |
| Student Name | 31/35     | 88.6% |            |
| Total (21)   | 24.619/35 | 70.3% |            |